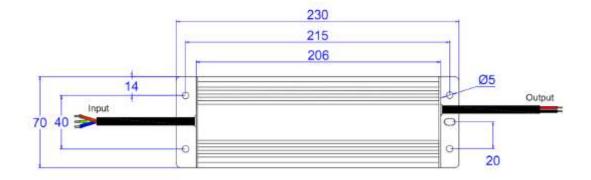

7                                                                 |               |
| Others       | Weight                      | 1.1Kg                                                                                           |               |
|              | Size                        | 230*70*46mm (L*W*H)                                                                             |               |
|              | Packing                     | 10 Pcs                                                                                          |               |

#### Architectural FX

Units 13/14 Longshot Lane Industrial Estate Bracknell Berkshire RG12 1RL Tel: ++44 (0) 1344 291536





## **ELED-100P-T Series**

### 100 Watt Premium Triac Dimmable Driver

### **Mechanical Specification**





### **Derating Curve**



Ambient Temperature (°C)