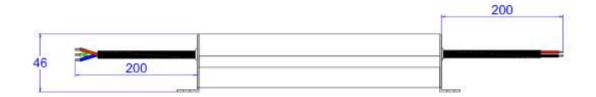

|               |
| Others       | Weight                      | 1.1Kg                                                                                           |               |
|              | Size                        | 230*70*46mm (L*W*H)                                                                             |               |
|              | Packing                     | 10 Pcs                                                                                          |               |

#### Architectural FX

Units 13/14 Longshot Lane Industrial Estate Bracknell Berkshire RG12 1RL Tel: ++44 (0) 1344 291536





## **ELED-100P-T Series**

### 100 Watt Premium Triac Dimmable Driver

### **Mechanical Specification**





### **Derating Curve**



Ambient Temperature (°C)