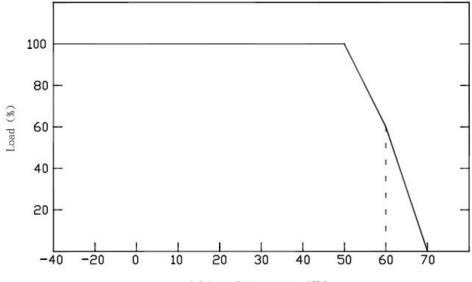

|               |
| Others       | Weight                      | 1.1Kg                                                                                           |               |
|              | Size                        | 230*70*46mm (L*W*H)                                                                             |               |
|              | Packing                     | 10 Pcs                                                                                          |               |

#### Architectural FX

Units 13/14 Longshot Lane Industrial Estate Bracknell Berkshire RG12 1RL Tel: ++44 (0) 1344 291536





## **ELED-100P-T Series**

### 100 Watt Premium Triac Dimmable Driver

### **Mechanical Specification**





### **Derating Curve**



Ambient Temperature (°C)