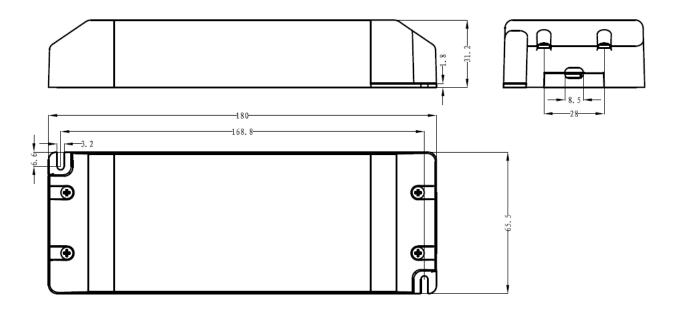

## **Dimensions:**

Dimension in mm

Safety According to EN61347-1, EN61347-2-13 EMI According to EN55015 EMS According to EN61000-3-2; EN61000-3-3; EN61547

## **Specification:**

| Model        |                       | ECP100-12                                                            | ECP100-24    |
|--------------|-----------------------|----------------------------------------------------------------------|--------------|
| Output       | Rated Voltage         | 12V                                                                  | 24V          |
|              | Voltage Accuracy      | <u>+</u> 5%                                                          | <u>+</u> 5%  |
|              | <b>Current Range</b>  | 0-8.33A                                                              | 0-4.17A      |
|              | Rated Power           | 100W                                                                 | 100W         |
| Input        | <b>Voltage Range</b>  | 90-264VAC                                                            |              |
|              | Frequency Range       | 50-60Hz                                                              |              |
|              | Power Factor          | <u>≥</u> 0.9                                                         |              |
|              | Efficiency            | <u>&gt;</u> 90%                                                      | <u>≥</u> 90% |
|              | Inrush Current (typ.) | 75A at 230VAC                                                        |              |
|              | No Load Power         | <0.5W                                                                | <0.5W        |
|              | Consumption           |                                                                      |              |
| Protection   | <b>Short Circuit</b>  | Hiccup mode, recovers automatically after fault condition is removed |              |
|              | Overload              | >110% rated output power                                             |              |
|              |                       | Hiccup mode, recovers automatically after fault condition is removed |              |
| Environment  | Working temp          | -20°c – 45°c                                                         |              |
|              | Working humidity      | 45-85%                                                               |              |
| Safety & EMC | Safety standards      | EN61347-1, EN61347-2-13                                              |              |
|              | EMC emission          | EN55015                                                              |              |
|              | EMC Immunity          | EN61000-3-2; EN61000-3-3; EN61547                                    |              |
| Other        | Dimensions            | 180x 65.5x 31.2mm                                                    |              |