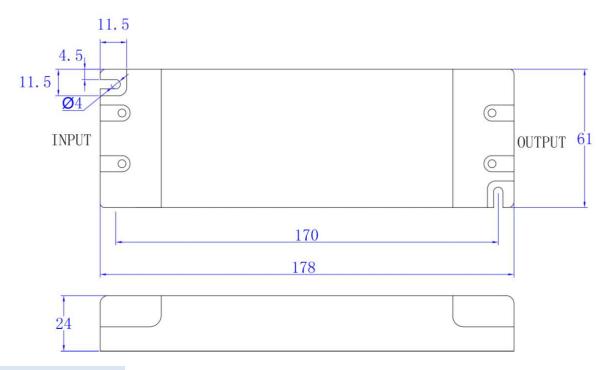

## **Mechanical Specification**

# CE IP20 SELV

| Model       |                             | ELED-60P-12T                                                          | ELED-60P-24T |
|-------------|-----------------------------|-----------------------------------------------------------------------|--------------|
| Output      | DC Voltage                  | 12V                                                                   | 24V          |
|             | Voltage Tolerance           | <u>+</u> 0.5V                                                         |              |
|             | Rated Current               | 5A                                                                    | 2.5A         |
|             | Rated Power                 | 60W                                                                   |              |
| Input       | Voltage Range               | 200 – 240 VAC                                                         |              |
|             | Frequency Range             | 47 – 63HZ                                                             |              |
|             | Power Factor                | PF>0.98/200VAC PF>0.98/230VAC PF>0.98/240VAC (Full loading)           |              |
|             | Full Load Efficiency (Typ.) | 85%                                                                   | 85%          |
|             | Leakage Current             | < 0.50mA                                                              |              |
| Environment | Working TEMP.               | -40 - +70°C                                                           |              |
|             | Working Humidity            | 20 – 90% RH, non-condensing                                           |              |
|             | Storage TEM., Humidity      | -40 - +80°C, 10 – 95%RH                                               |              |
|             | TEMP . Coefficient          | <u>+</u> 0.03%/°C (0-50°C)                                            |              |
|             | Vibration                   | 10-500Hz 2G 10min./ 1 cycle, period for 72min.each along X, Y, Z axes |              |
| Safety&EMC  | Safety Standards            | EN61347-1 EN61347-2-13                                                |              |
|             | Withstand Voltage           | I/P-O/P:3.75KVAC                                                      |              |
|             | Isolation Resistance        | I/P-O/P 100M Ohms/500VDC/25°C/70%RH                                   |              |
|             | EMC EMISSION                | Compliance to EN55015, EN61000-3-2,3 (≥60%load)                       |              |
| Other       | Weight                      | 0.35Kg                                                                |              |
|             | Size                        | 178*61*24mm (L*W*H)                                                   |              |
|             | Packing                     | 290*215*240mm 20PCS                                                   |              |