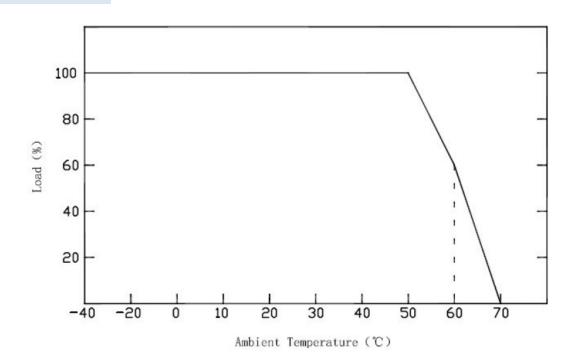

## Derating curve

# CE IP20 SELV

| Model       |                             | ELED-60P-12T                                                          | ELED-60P-24T |
|-------------|-----------------------------|-----------------------------------------------------------------------|--------------|
| Output      | DC Voltage                  | 12V                                                                   | 24V          |
|             | Voltage Tolerance           | <u>+</u> 0.5V                                                         |              |
|             | Rated Current               | 5A                                                                    | 2.5A         |
|             | Rated Power                 | 60W                                                                   |              |
| Input       | Voltage Range               | 200 – 240 VAC                                                         |              |
|             | Frequency Range             | 47 – 63HZ                                                             |              |
|             | Power Factor                | PF>0.98/200VAC PF>0.98/230VAC PF>0.98/240VAC (Full loading)           |              |
|             | Full Load Efficiency (Typ.) | 85%                                                                   | 85%          |
|             | Leakage Current             | < 0.50mA                                                              |              |
| Environment | Working TEMP.               | -40 - +70°C                                                           |              |
|             | Working Humidity            | 20 – 90% RH, non-condensing                                           |              |
|             | Storage TEM., Humidity      | -40 - +80°C, 10 – 95%RH                                               |              |
|             | TEMP . Coefficient          | <u>+</u> 0.03%/°C (0-50°C)                                            |              |
|             | Vibration                   | 10-500Hz 2G 10min./ 1 cycle, period for 72min.each along X, Y, Z axes |              |
| Safety&EMC  | Safety Standards            | EN61347-1 EN61347-2-13                                                |              |
|             | Withstand Voltage           | I/P-O/P:3.75KVAC                                                      |              |
|             | Isolation Resistance        | I/P-O/P 100M Ohms/500VDC/25°C/70%RH                                   |              |
|             | EMC EMISSION                | Compliance to EN55015, EN61000-3-2,3 (≥60%load)                       |              |
| Other       | Weight                      | 0.35Kg                                                                |              |
|             | Size                        | 178*61*24mm (L*W*H)                                                   |              |
|             | Packing                     | 290*215*240mm 20PCS                                                   |              |