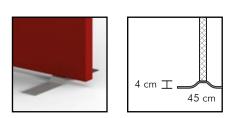

### FEET

2 Feet for free-standing installation painted in grey aluminium\*

### CASTORS

2 Feet painted in grey aluminium\* with castors

### BASE

1 Base with leg painted in grey aluminium\* (h.140 cm for 120cm high panel)

1 Base with leg painted in grey aluminium\* (h.180cm for 160cm high panel)

1 Base with leg painted in grey aluminium\* (h.200cm for 180cm high panel)