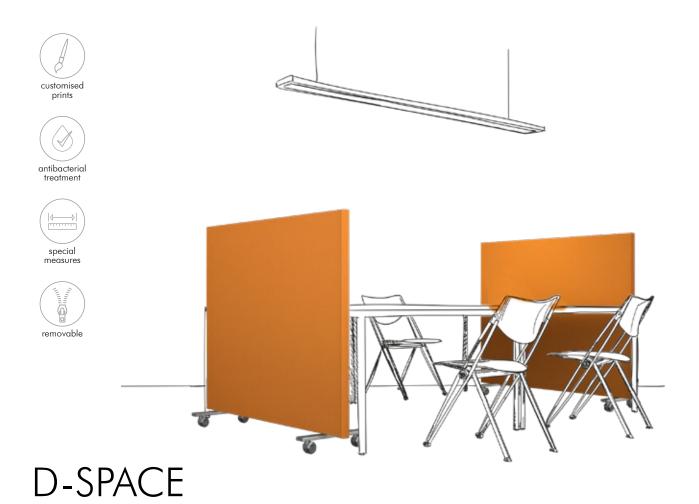

Freestanding double-sided sound-absorbing panel upholstered in fabric. Floor installation by means of bases or bases with leg. Also available with castors.

Floor: with ground support

### FEET

2 Feet for free-standing installation painted in grey aluminium\*

### CASTORS

2 Feet painted in grey aluminium\* with castors

### BASE

1 Base with leg painted in grey aluminium\* (h.140 cm for 120cm high panel)

1 Base with leg painted in grey aluminium\* (h.180cm for 160cm high panel)

1 Base with leg painted in grey aluminium\* (h.200cm for 180cm high panel)