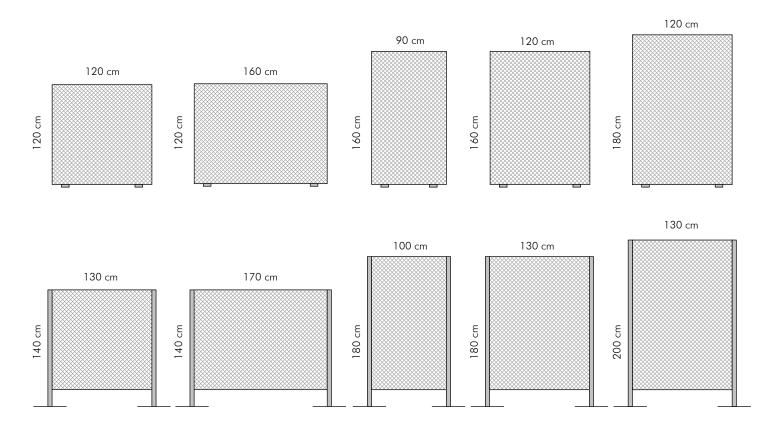

# WEIGHTS AND DIMENSIONS

| Material | Dimension        | Weight | Material | Dimension       | Weight |
|----------|------------------|--------|----------|-----------------|--------|
| ME / SW  | 120 x 120 x 5 cm | 6 kg   | ME / SW  | 90 x 160 x 5 cm | 8 kg   |
| ME / SW  | 120 x 160 x 5 cm | 9 kg   |          |                 |        |
| ME / SW  | 120 x 180 x 5 cm | 10 kg  |          |                 |        |

ME = Melamina Basotect® by Basf® SW = Stratocell® Whisper®

All weights in this table are purely indicative and refer to single panels (accessories excluded).

Special measures on request/ project basis

CERTIFICATIONS

### BASE

1 Base with leg painted in grey aluminium\* (h.140 cm for 120cm high panel)

1 Base with leg painted in grey aluminium\* (h.180cm for 160cm high panel)

1 Base with leg painted in grey aluminium\* (h.200cm for 180cm high panel)