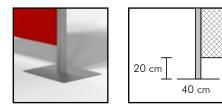

4
- 2. Formaldehyde test Ansi-Bifma M7.1
- 3. Fire resistance tests
  - UNI EN 13501-01 ClassB-s2, d0 for the whole panel made of Basotect® melamine resin foam by Basf® and for the whole panel made of Stratocell® Whisper®
  - American requirements USA ASTM E84-15b for the whole panel made of Basotect® melamine resin by Basf®

### MAINTENANCE

Use the vacuum-cleaner with smooth spout regularly, don't brush



### FEET



2 Feet for free-standing installation painted in grey aluminium\*



### CASTORS

2 Feet painted in grey aluminium\* with castors



### BASE





1 Base with leg painted in grey aluminium\* (h.140 cm for 120cm high panel)

1 Base with leg painted in grey aluminium\* (h.180cm for 160cm high panel)

1 Base with leg painted in grey aluminium\* (h.200cm for 180cm high panel)



Composition/layout of panels for versions with bases need to be approved by the technical department. \*Versions in satin stainless steel and RAL colour painting on request, available with quotation on project.