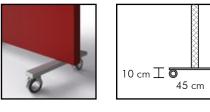

Whisper®

All weights in this table are purely indicative and refer to single panels (accessories excluded).



Special measures on request/ project basis

CERTIFICATIONS

- 1. Sound absorption test in compliance with UNI EN ISO 354
- 2. Formaldehyde test Ansi-Bifma M7.1
- 3. Fire resistance tests
  - UNI EN 13501-01 ClassB-s2, d0 for the whole panel made of Basotect® melamine resin foam by Basf® and for the whole panel made of Stratocell® Whisper®
  - American requirements USA ASTM E84-15b for the whole panel made of Basotect® melamine resin by Basf®

### MAINTENANCE

Use the vacuum-cleaner with smooth spout regularly, don't brush



### FEET



2 Feet for free-standing installation painted in grey aluminium\*



### CASTORS

2 Feet painted in grey aluminium\* with castors



### BASE





1 Base with leg painted in grey aluminium\* (h.140 cm for 120cm high panel)

1 Base with leg painted in grey aluminium\* (h.180cm for 160cm high panel)

1 Base with leg painted in grey aluminium\* (h.200cm for 180cm high panel)



Composition/layout of panels for versions with bases need to be approved by the technical department. \*Versions in satin stainless steel and RAL colour painting on request, available with quotation on project.