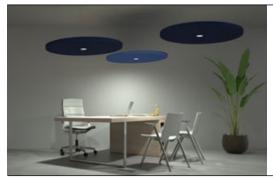

customised

antibacterial treatment

special measures

lighting available

removable

١T

Single-sided sound-absorbing panel upholstered in fabric, which can be installed on the wall or on the ceiling with special tracks. It can be hung from the ceiling by adjustable cables.

Walls: hooked on tracks

Ceiling: hooked on tracks

Ceiling: vertical cables, isolated position

### LIGHT POSITIONING