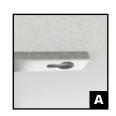

| Weight |
|----------|--------------|--------|
| ME / SW  | Ø 120 x 5 cm | 7 kg   |

All the weights shown in this table are purely indicative.

Ø 120 cm



Special measures on request/ project basis

## **CERTIFICATIONS**

- 1. Sound absorption test in compliance with UNI EN ISO 354
- 2. Formaldehyde test Ansi-Bifma M7.1
- 3. Fire resistance tests
  - UNI EN 13501-01 ClassB-s2, d0 for the whole panel made of Basotect® melamine resin foam by Basf® and for the whole panel made of Stratocell® Whisper®
  - American requirements USA ASTM E84-15b for the whole panel made of Basotect® melamine resin by Basf®

## **MAINTENANCE**

Use the vacuum-cleaner with smooth spout regularly, don't brush











### ADHERENCE PANEL



#### A - Wall or ceiling installation kit with 2 customised bars







#### HANGING PANEL



A - Suspension kit (3 small 150cm cables, 3 adjustable safety hooks)

A - Suspension kit (3 small 400cm cables, 3 adjustable safety hooks)

 ${\bf B}$  - Ceiling Suspension kit (3 small 200cm cables, 3 safety hooks, 3 cable ties with screw hole  $\varnothing$  M6)







### SUSPENDED CEILING



## $\boldsymbol{\mathsf{A}}$ - Installation kit on T-element for suspended ceiling







#### **TECHNICAL SPECIFICATIONS**

Dimensions round: Ø130mm (13W) | Ø180mm (23W) | Ø210mm (30W)

Power: from 13W to 30W Light colour: 4000°K, 3000°K Lumen: from 1488Im to 3672Im Driver: on/off or dimmer Certifications: CE

For lighting technical data sheets, please contact the sales department.

ME = Melamina Basotect® by Basf®

SW = Stratocell@Whisper@

| Material | Dimension    |