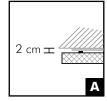

## WEIGHTS AND DIMENSIONS

ME = Melamina Basotect® by Basf ®

SW = Stratocell@Whisper@

| Material | Dimension    | Weight |
|----------|--------------|--------|
| ME / SW  | Ø 120 x 5 cm | 7 kg   |

All the weights shown in this table are purely indicative.

Ø 120 cm

Special measures on request/ project basis