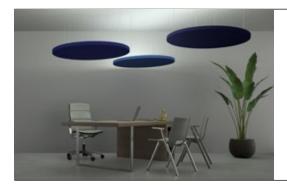

customised

antibacterial treatment

special measures

lighting available

removable

١T

Single-sided sound-absorbing panel upholstered in fabric, which can be installed on the wall or on the ceiling with special tracks. It can be hung from the ceiling by adjustable cables.

Walls: hooked on tracks

Ceiling: hooked on tracks

Ceiling: vertical cables, isolated position