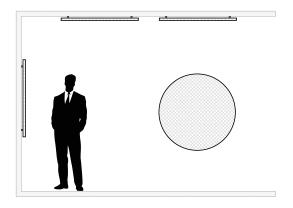

Ø 120 cm

Special measures on request/ project basis

Walls: hooked on tracks

Ceiling: hooked on tracks

Ceiling: vertical cables, isolated position