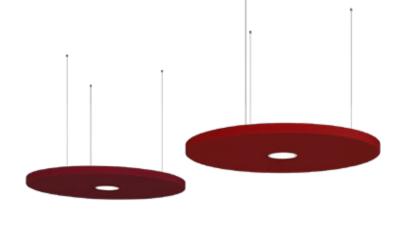

customised

antibacterial treatment

special measures

lighting available

removable

١T

Single-sided sound-absorbing panel upholstered in fabric, which can be installed on the wall or on the ceiling with special tracks. It can be hung from the ceiling by adjustable cables.

Walls: hooked on tracks

Ceiling: hooked on tracks

Ceiling: vertical cables, isolated position

#### HANGING PANEL

A - Suspension kit (3 small 150cm cables, 3 adjustable safety hooks)

A - Suspension kit (3 small 400cm cables, 3 adjustable safety hooks)

 ${\bf B}$  - Ceiling Suspension kit (3 small 200cm cables, 3 safety hooks, 3 cable ties with screw hole  $\varnothing$  M6)