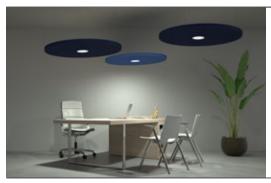

customised

antibacterial treatment

special measures

lighting available

removable

١T

Single-sided sound-absorbing panel upholstered in fabric, which can be installed on the wall or on the ceiling with special tracks. It can be hung from the ceiling by adjustable cables.

Walls: hooked on tracks

Ceiling: hooked on tracks

Ceiling: vertical cables, isolated position

### LIGHT POSITIONING