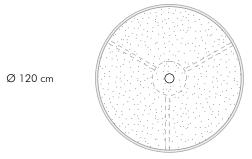

## WEIGHTS AND DIMENSIONS

ME = Melamina Basotect® by Basf ®

SW = Stratocell@Whisper@

| Material | Dimension    | Weight |
|----------|--------------|--------|
| ME / SW  | Ø 120 x 5 cm | 7 kg   |

All the weights shown in this table are purely indicative.

Ø 120 cm

Special measures on request/ project basis