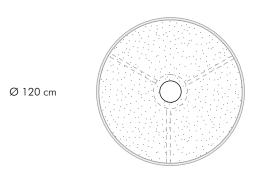

## WEIGHTS AND DIMENSIONS

ME = Melamina Basotect® by Basf ®

SW = Stratocell@Whisper@

| Material | Dimension    | Weight |
|----------|--------------|--------|
| ME / SW  | Ø 120 x 5 cm | 7 kg   |

All the weights shown in this table are purely indicative.

Ø 120 cm

Special measures on request/ project basis