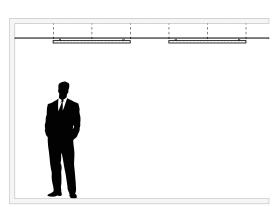

M7.1
- 3. Fire resistance tests
  - UNI EN 13501-01 ClassB-s2, d0 for the whole panel made of Basotect® melamine resin foam by Basf® and for the whole panel made of Stratocell® Whisper®
  - American requirements USA ASTM E84-15b for the whole panel made of Basotect® melamine resin by Basf®

## **MAINTENANCE**

Use the vacuum-cleaner with smooth spout regularly, don't brush











### ADHERENCE PANEL



#### A - Wall or ceiling installation kit with 2 customised bars







#### HANGING PANEL



A - Suspension kit (3 small 150cm cables, 3 adjustable safety hooks)

A - Suspension kit (3 small 400cm cables, 3 adjustable safety hooks)

 ${\bf B}$  - Ceiling Suspension kit (3 small 200cm cables, 3 safety hooks, 3 cable ties with screw hole  $\varnothing$  M6)







### SUSPENDED CEILING



## $\boldsymbol{\mathsf{A}}$ - Installation kit on T-element for suspended ceiling







#### **TECHNICAL SPECIFICATIONS**

Dimensions round: Ø130mm (13W) | Ø180mm (23W) | Ø210mm (30W)

Power: from 13W to 30W Light colour: 4000°K, 3000°K Lumen: from 1488Im to 3672Im Driver: on/off or dimmer Certifications: CE

For lighting technical data sheets, please contact the sales department.

ME = Melamina Basotect® by Basf®

SW = Stratocell@Whisper@

| Material | Dimension    | Weight | Power |
|----------|--------------|--------|-------|
|          |              |        |       |
| ME / SW  | Ø 120 x 5 cm | 7 kg   | 13 W  |
| ME / SW  | Ø 120 x 5 cm | 7 kg   | 23W   |
| ME / SW  | Ø 120 x 5 cm | 7 kg   | 30 W  |

Price referred to the panel with integrated lighting system (excluding

Stratoce