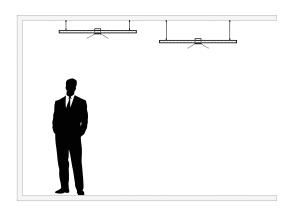

|--------------|--------|
| ME / SW  | Ø 120 x 5 cm | 7 kg   |

All the weights shown in this table are purely indicative.

Ø 120 cm



Special measures on request/ project basis

## **CERTIFICATIONS**

- 1. Sound absorption test in compliance with UNI EN ISO 354
- 2. Formaldehyde test Ansi-Bifma M7.1
- 3. Fire resistance tests
  - UNI EN 13501-01 ClassB-s2, d0 for the whole panel made of Basotect® melamine resin foam by Basf® and for the whole panel made of Stratocell® Whisper®
  - American requirements USA ASTM E84-15b for the whole panel made of Basotect® melamine resin by Basf®

## **MAINTENANCE**

Use the vacuum-cleaner with smooth spout regularly, don't brush











### ADHERENCE PANEL



#### A - Wall or ceiling installation kit with 2 customised bars







#### HANGING PANEL



A - Suspension kit (3 small 150cm cables, 3 adjustable safety hooks)

A - Suspension kit (3 small 400cm cables, 3 adjustable safety hooks)

 ${\bf B}$  - Ceiling Suspension kit (3 small 200cm cables, 3 safety hooks, 3 cable ties with screw hole  $\varnothing$  M6)







### SUSPENDED CEILING



## $\boldsymbol{\mathsf{A}}$ - Installation kit on T-element for suspended ceiling







#### **TECHNICAL SPECIFICATIONS**

Dimensions round: Ø130mm (13W) | Ø180mm (23W) | Ø210mm (30W)

Power: from 13W to 30W Light colour: 4000°K, 3000°K Lumen: from 1488Im to 3672Im Driver: on/off or dimmer Certifications: CE

For lighting technical data sheets, please contact the sales department.

ME = Melamina Basotect® by Basf®

SW = Stratocell@Whisper@

| Material | Dimension    | Weight | Power |
|--------