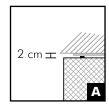

| 120 x 120 x 5 cm | 6 kg   |
| ME / SW  | 120 x 180 x 5 cm | 9 kg   |
| ME / SW  | 120 x 240 x 5 cm | 11 kg  |

All the weights shown in this table are purely indicative.



Special measures on request/ project basis

## **CERTIFICATIONS**

- 1. Sound absorption test in compliance with UNI EN ISO 354
- 2. Formaldehyde test Ansi-Bifma M7.1
- 3. Fire resistance tests
  - UNI EN 13501-01 ClassB-s2, d0 for the whole panel made of Basotect® melamine resin foam by Basf® and for the whole panel made of Stratocell® Whisper®
  - American requirements USA ASTM E84-15b for the whole panel made of Basotect® melamine resin by Basf®

# **MAINTENANCE**

Use the vacuum-cleaner with smooth spout regularly, don't brush









## ADHERENCE PANEL



#### A - Ceiling installation kit with customised bar





#### HANGING PANEL



A - Suspension kit (2 small 150cm cables, 2 inserts for cable adjustment)

A - Suspension kit (2 small 400cm cables, 2 inserts for cable adjustment)

**B** - Ceiling Suspension kit (2 small 200cm cables, 2 inserts for cable adjustment, 2 cable ties with screw hole  $\varnothing$  M6)

**C** - Suspension Kit for 2 panels composition (8 cylindrical hooks, 2 cables 400cm)

 $\boldsymbol{C}$  - Complementary kit for each additional panel (4 cylindrical hooks)









Please specify the horizontal/vertical configuration of the panels for the fixing systems set-up.





## **TECHNICAL SPECIFICATIONS**

Potenza: 19,2 W/m - 240 LEDs/m Visible dimensions: lenght x 2,5 cm Light colour: 4000°K, 2700°K Driver: on/off or dimmer Certifications: CE

For lighting technical data sh