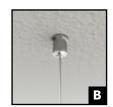

# **FLAG**

Double-sided sound-absorbing panel upholstered in fabric, which can be installed on the wall or on the ceiling with special tracks. It can be hung from the ceiling by adjustable cables.

Ceiling: hooked on rails

Ceiling: vertical cables, isolated position