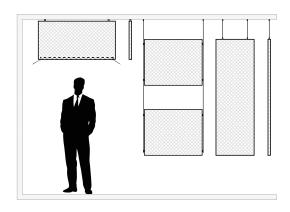

#### HANGING PANEL

A - Suspension kit (2 small 150cm cables, 2 inserts for cable adjustment)

A - Suspension kit (2 small 400cm cables, 2 inserts for cable adjustment)

**B** - Ceiling Suspension kit (2 small 200cm cables, 2 inserts for cable adjustment, 2 cable ties with screw hole  $\varnothing$  M6)

**C** - Suspension Kit for 2 panels composition (8 cylindrical hooks, 2 cables 400cm)

 $\boldsymbol{C}$  - Complementary kit for each additional panel (4 cylindrical hooks)

Please specify the horizontal/vertical configuration of the panels for the fixing systems set-up.