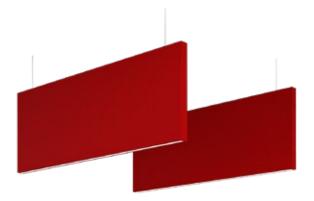

# **FLAG**

Double-sided sound-absorbing panel upholstered in fabric, which can be installed on the wall or on the ceiling with special tracks. It can be hung from the ceiling by adjustable cables.

Ceiling: hooked on rails

Ceiling: vertical cables, isolated position