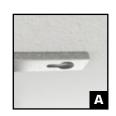

| 120 x 120 x 5 cm | 6 kg   |
| ME / SW  | 120 x 180 x 5 cm | 9 kg   |
| ME / SW  | 120 x 240 x 5 cm | 11 kg  |

All the weights shown in this table are purely indicative.



Special measures on request/ project basis

## **CERTIFICATIONS**

- 1. Sound absorption test in compliance with UNI EN ISO 354
- 2. Formaldehyde test Ansi-Bifma M7.1
- 3. Fire resistance tests
  - UNI EN 13501-01 ClassB-s2, d0 for the whole panel made of Basotect® melamine resin foam by Basf® and for the whole panel made of Stratocell® Whisper®
  - American requirements USA ASTM E84-15b for the whole panel made of Basotect® melamine resin by Basf®

# **MAINTENANCE**

Use the vacuum-cleaner with smooth spout regularly, don't brush









## ADHERENCE PANEL



#### A - Ceiling installation kit with customised bar





#### HANGING PANEL



A - Suspension kit (2 small 150cm cables, 2 inserts for cable adjustment)

A - Suspension kit (2 small 400cm cables, 2 inserts for cable adjustment)

**B** - Ceiling Suspension kit (2 small 200cm cables, 2 inserts for cable adjustment, 2 cable ties with screw hole  $\varnothing$  M6)

**C** - Suspension Kit for 2 panels composition (8 cylindrical hooks, 2 cables 400cm)

 $\boldsymbol{C}$  - Complementary kit for each additional panel (4 cylindrical hooks)









Please specify the horizontal/vertical configuration of the panels for the fixing systems set-up.





## **TECHNICAL SPECIFICATIONS**

Potenza: 19,2 W/m - 240 LEDs/m Visible dimensions: lenght x 2,5 cm Light colour: 4000°K, 2700°K Driver: on/off or dimmer Certifications: CE

For lighting technical data