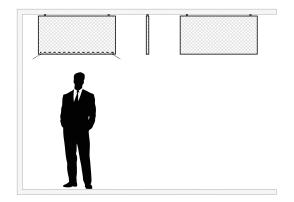

# **FLAG**

Double-sided sound-absorbing panel upholstered in fabric, which can be installed on the wall or on the ceiling with special tracks. It can be hung from the ceiling by adjustable cables.

Ceiling: hooked on rails

Ceiling: vertical cables, isolated position