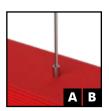

#### HANGING PANEL

A - Suspension kit (2 small 150cm cables, 2 inserts for cable adjustment)

A - Suspension kit (2 small 400cm cables, 2 inserts for cable adjustment)

**B** - Ceiling Suspension kit (2 small 200cm cables, 2 inserts for cable adjustment, 2 cable ties with screw hole  $\varnothing$  M6)

**C** - Suspension Kit for 2 panels composition (8 cylindrical hooks, 2 cables 400cm)

 $\boldsymbol{C}$  - Complementary kit for each additional panel (4 cylindrical hooks)

Please specify the horizontal/vertical configuration of the panels for the fixing systems set-up.