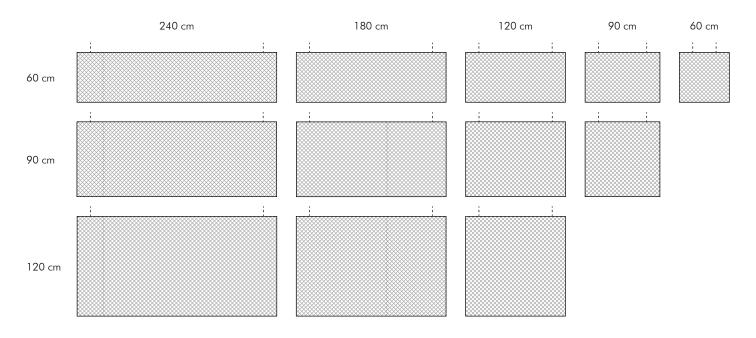

## WEIGHTS AND DIMENSIONS

ME = Melamina Basotect® by Basf®

SW = Stratocell@Whisper@

| Material | Dimension       | Weight |
|----------|-----------------|--------|
| ME / SW  | 60 x 60 x 5 cm  | 3 kg   |
| ME / SW  | 60 x 90 x 5 cm  | 3 kg   |
| ME / SW  | 60 x 120 x 5 cm | 4 kg   |
| ME / SW  | 60 x 180 x 5 cm | 6 kg   |
| ME / SW  | 60 x 240 x 5 cm | 8 kg   |
| ME / SW  | 90 x 90 x 5 cm  | 4 kg   |

| Material | Dimension        | Weight |
|----------|------------------|--------|
| ME / SW  | 90 x 120 x 5 cm  | 5 kg   |
| ME / SW  | 90 x 180 x 5 cm  | 7 kg   |
| ME / SW  | 90 x 240 x 5 cm  | 9 kg   |
| ME / SW  | 120 x 120 x 5 cm | 6 kg   |
| ME / SW  | 120 x 180 x 5 cm | 9 kg   |
| ME / SW  | 120 x 240 x 5 cm | 11 kg  |

All the weights shown in this table are purely indicative.

Special measures on request/ project basis