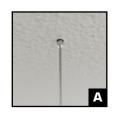

# **FLAG**

Double-sided sound-absorbing panel upholstered in fabric, which can be installed on the wall or on the ceiling with special tracks. It can be hung from the ceiling by adjustable cables.

Ceiling: hooked on rails

Ceiling: vertical cables, isolated position