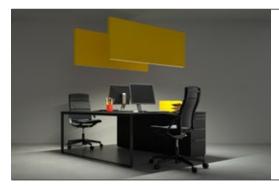

# **FLAG**

Double-sided sound-absorbing panel upholstered in fabric, which can be installed on the wall or on the ceiling with special tracks. It can be hung from the ceiling by adjustable cables.

Ceiling: hooked on rails

Ceiling: vertical cables, isolated position