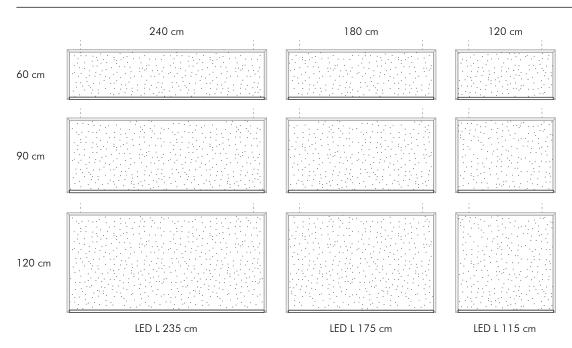

## WEIGHTS AND DIMENSIONS

ME = Melamina Basotect® by Basf®

SW = Stratocell@Whisper@

| Material | Dimension       | Weight |
|----------|-----------------|--------|
| ME / SW  | 60 x 60 x 5 cm  | 3 kg   |
| ME / SW  | 60 x 90 x 5 cm  | 3 kg   |
| ME / SW  | 60 x 120 x 5 cm | 4 kg   |
| ME / SW  | 60 x 180 x 5 cm | 6 kg   |
| ME / SW  | 60 x 240 x 5 cm | 8 kg   |
| ME / SW  | 90 x 90 x 5 cm  | 4 kg   |

| Material | Dimension        | Weight |
|----------|------------------|--------|
| ME / SW  | 90 x 120 x 5 cm  | 5 kg   |
| ME / SW  | 90 x 180 x 5 cm  | 7 kg   |
| ME / SW  | 90 x 240 x 5 cm  | 9 kg   |
| ME / SW  | 120 x 120 x 5 cm | 6 kg   |
| ME / SW  | 120 x 180 x 5 cm | 9 kg   |
| ME / SW  | 120 x 240 x 5 cm | 11 kg  |

ME = Melamina Basotect ® by Basf ®

SW = Stratocell @ Whisper @

| Material | Dimension       | Weight | LED       |
|----------|-----------------|--------|-----------|
|          |                 |        | length cm |
| ME / SW  | 60 x 120 x 5 cm | 4 kg   | L 115     |
| ME / SW  | 60 x 180 x 5 cm | 6 kg   | L 175     |
| ME / SW  | 60 x 240 x 5 cm | 8 kg   | L 235     |
| ME / SW  | 90 x 120 x 5 cm | 4 kg   | L 115     |
| ME / SW  | 90 x 180 x 5 cm | 8 kg   | L 175     |

| Material | Dimension        | Weight | LED       |
|----------|------------------|--------|-----------|
|          |                  |        | length cm |
| ME / SW  | 90 x 240 x 5 cm  | 10 kg  | L 235     |
| ME / SW  | 120 x 120 x 5 cm | 6 kg   | L 115     |
| ME / SW  | 120 x 180 x 5 cm | 9 kg   | L 175     |
| ME / SW  | 120 x 240 x 5 cm | 11 kg  | L 235     |