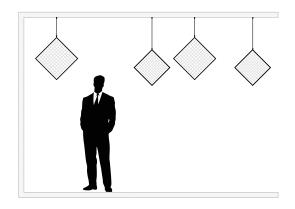

KUBO

Sound-absorbing element upholstered in fabric. It can be hung from the ceiling by adjustable cables.

Ceiling: vertical cables, isolated position