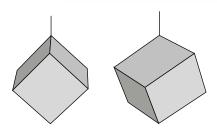

KUBO

Sound-absorbing element upholstered in fabric. It can be hung from the ceiling by adjustable cables.

Ceiling: vertical cables, isolated position