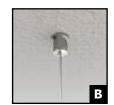

## HANGING PANEL

| A - Suspension kit (1 small 150cm cable, 1 adjustable safety hook)                                          | 14€  |
|-------------------------------------------------------------------------------------------------------------|------|
| A - Suspension kit (1 small 400cm cable, 1 adjustable safety hook)                                          | 16 € |
| <b>B</b> - Ceiling Suspension kit<br>(1 small 200cm cable, 1 safety hook, 1 cable tie with screw hole Ø M6) | 18 € |