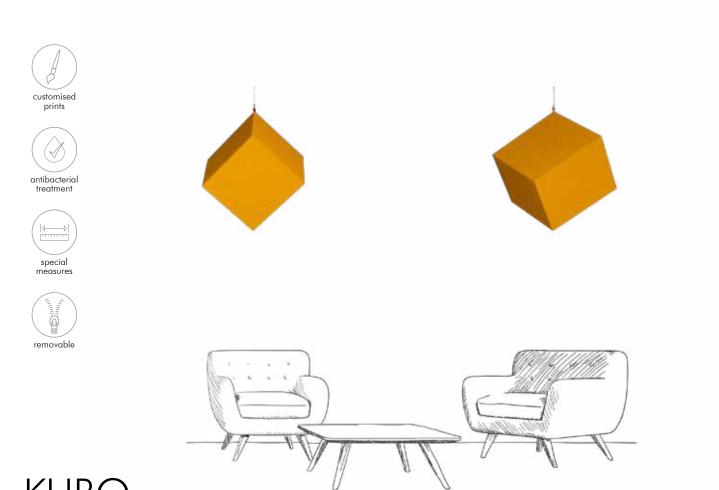

KUBO

Sound-absorbing element upholstered in fabric. It can be hung from the ceiling by adjustable cables.

Ceiling: vertical cables, isolated position

### Sound-absorbing material

Inner sound-absorbing padding 400-500 mm thick realised in Basotect® melamine resin by Basf® (8,5-11,5 Kg/m3).

#### Fabrio

Oeko-Tex certified removable fabric covering, 100% Polyester FR - (Tr Cs). Colours as in colour chart. High-resolution and custom fabric print with non-toxic and water-based inks resistant to washing, which do not alter the fabric sound-absorbing properties and elasticity.