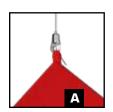

## HANGING PANEL

| A - Suspension kit (1 small 150cm cable, 1 adjustable safety hook)                                          | 14€  |
|-------------------------------------------------------------------------------------------------------------|------|
| A - Suspension kit (1 small 400cm cable, 1 adjustable safety hook)                                          | 16 € |
| <b>B</b> - Ceiling Suspension kit<br>(1 small 200cm cable, 1 safety hook, 1 cable tie with screw hole Ø M6) | 18 € |