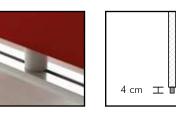

### ON EXISTING TRACK

Anchor kit for desk - 2 spacers (for fixing of the panels on existing track)