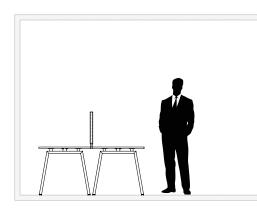

Double-sided sound-absorbing panel upholstered in fabric. Installation on desk with clamps, put on special bases or on existing groove.

Desk: with support or fixed to the desk

### FEET

2 desk support bases painted in grey aluminium\*