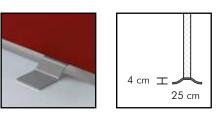

4 kg   | ME / SW  | 180 x 50 x 5 cm | 4 kg   |

ME = Melamina Basotect by Basf SW = Stratocell Whisper

All weights in this table are purely indicative and refer to single panels (accessories excluded).



Special measures on request/ project basis

# CERTIFICATIONS

- 1. Sound absorption test in compliance with UNI EN ISO 354
- 2. Formaldehyde test Ansi-Bifma M7.1
- 3. Fire resistance tests
  - UNI EN 13501-01 ClassB-s2, d0 for the whole panel made of Basotect® melamine resin foam by Basf® and for the whole panel made of Stratocell® Whisper®
  - American requirements USA ASTM E84-15b for the whole panel made of Basotect® melamine resin by Basf®

## MAINTENANCE

Use the vacuum-cleaner with smooth spout regularly, don't brush



### FEET



2 desk support bases painted in grey aluminium\*



### CLAMPS

### ${\boldsymbol{\mathsf{A}}}$ - Anchor kit for desk - 2 clamps

 ${\bf B}$  - Anchor kit for desk - 2 clamps + 2 spacers





### ON EXISTING TRACK



Anchor kit for desk - 2 spacers (for fixing of the panels on existing track)