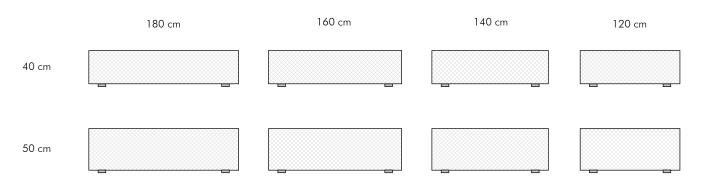

## WEIGHTS AND DIMENSIONS

| Material | Dimension       | Weight | Material | Dimension       | Weight |
|----------|-----------------|--------|----------|-----------------|--------|
| ME / SW  | 120 x 40 x 5 cm | 2 kg   | ME / SW  | 120 x 50 x 5 cm | 3 kg   |
| ME / SW  | 140 x 40 x 5 cm | 3 kg   | ME / SW  | 140 x 50 x 5 cm | 4 kg   |
| ME / SW  | 160 x 40 x 5 cm | 3 kg   | ME / SW  | 160 x 50 x 5 cm | 4 kg   |
| ME / SW  | 180 x 40 x 5 cm | 4 kg   | ME / SW  | 180 x 50 x 5 cm | 4 kg   |

ME = Melamina Basotect by Basf SW = Stratocell Whisper

All weights in this table are purely indicative and refer to single panels (accessories excluded).

Special measures on request/ project basis