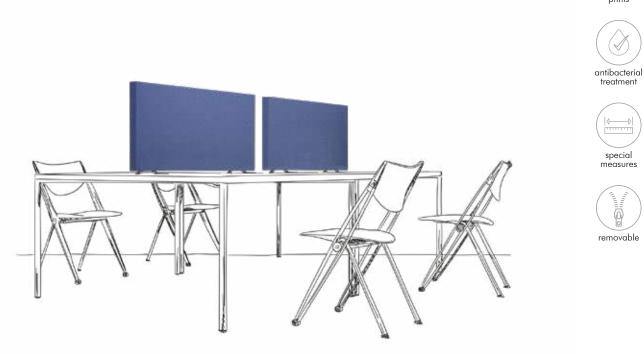

Double-sided sound-absorbing panel upholstered in fabric. Installation on desk with clamps, put on special bases or on existing groove.

Desk: with support or fixed to the desk