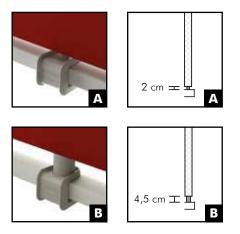

### CLAMPS

### ${\boldsymbol{\mathsf{A}}}$ - Anchor kit for desk - 2 clamps

 ${\bf B}$  - Anchor kit for desk - 2 clamps + 2 spacers