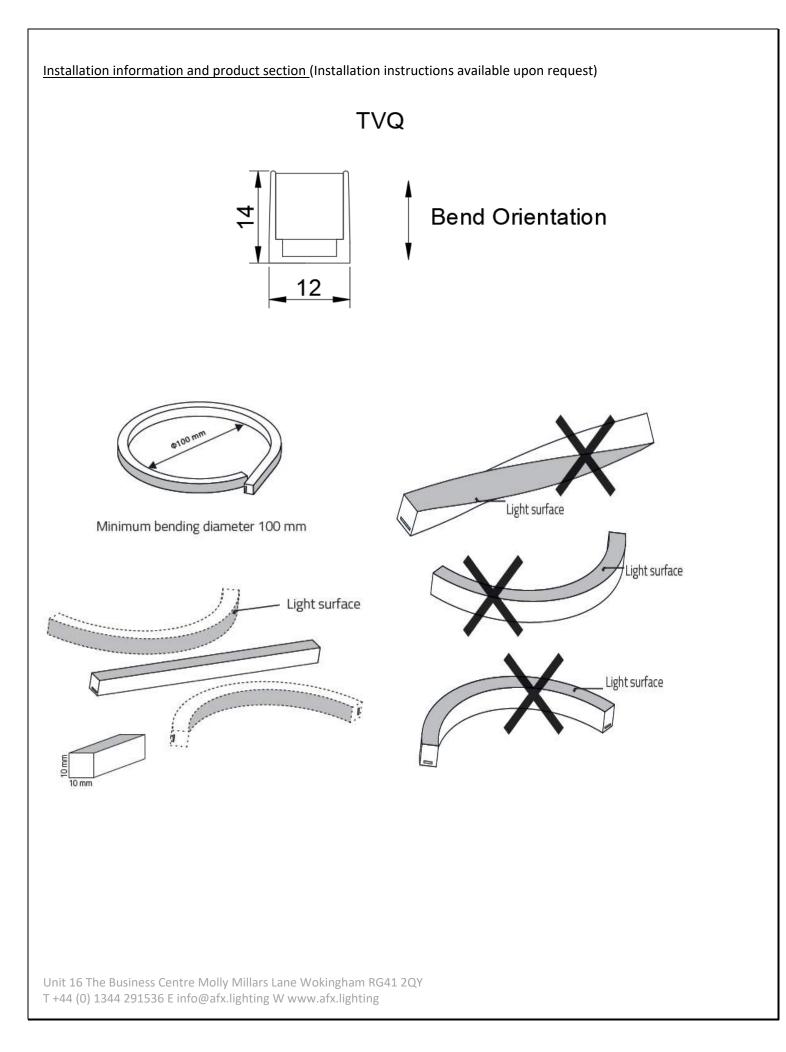

## **General Information**

Flexible LED strip in UV, chlorine, saltwater, solvent and heat-resistant special silicone for indoor- and outdoor use IP66 4.5w, 140 lumens per m Single Colour White 2200, 2400, 2700, 3000k (Finished CCT), Red, Blue, Amber Step Length 83.3mm Width 10mm x Height 10mm 24v DC Constant Voltage Beam angle: 120° CRI >80 Bending diameter: 100mm Max Single length 10m, in-feeder connector and an end cap as provided Customized length with sealed connectors on request.

Nemko (E

| AFX Code                                                                                                                                                                                                                                                                                                                                                                                                                                                                                                                                                                                                                                                                                                                                                                                                                                                                                                                                                                                                                                                                                                                                                                                                                                                                                                                                                                                                                                                                                                                                                                                                                                                                                                                                                                                                                                                                                                                                                                                                                                                                                                                       | Bend<br>Orientation               | CCT (k)                | w/m                 | lm/m          | w/m           | lm/m | Max single lengt              |
|--------------------------------------------------------------------------------------------------------------------------------------------------------------------------------------------------------------------------------------------------------------------------------------------------------------------------------------------------------------------------------------------------------------------------------------------------------------------------------------------------------------------------------------------------------------------------------------------------------------------------------------------------------------------------------------------------------------------------------------------------------------------------------------------------------------------------------------------------------------------------------------------------------------------------------------------------------------------------------------------------------------------------------------------------------------------------------------------------------------------------------------------------------------------------------------------------------------------------------------------------------------------------------------------------------------------------------------------------------------------------------------------------------------------------------------------------------------------------------------------------------------------------------------------------------------------------------------------------------------------------------------------------------------------------------------------------------------------------------------------------------------------------------------------------------------------------------------------------------------------------------------------------------------------------------------------------------------------------------------------------------------------------------------------------------------------------------------------------------------------------------|-----------------------------------|------------------------|---------------------|---------------|---------------|------|-------------------------------|
| Neon Piko TVQ                                                                                                                                                                                                                                                                                                                                                                                                                                                                                                                                                                                                                                                                                                                                                                                                                                                                                                                                                                                                                                                                                                                                                                                                                                                                                                                                                                                                                                                                                                                                                                                                                                                                                                                                                                                                                                                                                                                                                                                                                                                                                                                  | Тор                               | 2200k                  | 4.5w                | 138           | 4.5w          | 138  | 10m                           |
| Neon Piko TVQ                                                                                                                                                                                                                                                                                                                                                                                                                                                                                                                                                                                                                                                                                                                                                                                                                                                                                                                                                                                                                                                                                                                                                                                                                                                                                                                                                                                                                                                                                                                                                                                                                                                                                                                                                                                                                                                                                                                                                                                                                                                                                                                  | Тор                               | 2400k                  | 4.5w                | 138           | 4.5w          | 138  | 10m                           |
| Neon Piko TVQ                                                                                                                                                                                                                                                                                                                                                                                                                                                                                                                                                                                                                                                                                                                                                                                                                                                                                                                                                                                                                                                                                                                                                                                                                                                                                                                                                                                                                                                                                                                                                                                                                                                                                                                                                                                                                                                                                                                                                                                                                                                                                                                  | Тор                               | 2700k                  | 4.5w                | 144           | 4.5w          | 144  | 10m                           |
| Neon Piko TVQ                                                                                                                                                                                                                                                                                                                                                                                                                                                                                                                                                                                                                                                                                                                                                                                                                                                                                                                                                                                                                                                                                                                                                                                                                                                                                                                                                                                                                                                                                                                                                                                                                                                                                                                                                                                                                                                                                                                                                                                                                                                                                                                  | Тор                               | 3000k                  | 4.5w                | 144           | 4.5w          | 144  | 10m                           |
| Neon Piko TVQ                                                                                                                                                                                                                                                                                                                                                                                                                                                                                                                                                                                                                                                                                                                                                                                                                                                                                                                                                                                                                                                                                                                                                                                                                                                                                                                                                                                                                                                                                                                                                                                                                                                                                                                                                                                                                                                                                                                                                                                                                                                                                                                  | Тор                               | Red, Blue, Amber       | 4.5w                | 65            | 4.5w          | 65   | 10m                           |
| stomized length wi                                                                                                                                                                                                                                                                                                                                                                                                                                                                                                                                                                                                                                                                                                                                                                                                                                                                                                                                                                                                                                                                                                                                                                                                                                                                                                                                                                                                                                                                                                                                                                                                                                                                                                                                                                                                                                                                                                                                                                                                                                                                                                             | th sealed conne                   | ctors on request.      |                     |               | 1             |      | 1                             |
| nnection                                                                                                                                                                                                                                                                                                                                                                                                                                                                                                                                                                                                                                                                                                                                                                                                                                                                                                                                                                                                                                                                                                                                                                                                                                                                                                                                                                                                                                                                                                                                                                                                                                                                                                                                                                                                                                                                                                                                                                                                                                                                                                                       |                                   |                        |                     |               |               |      |                               |
| 10 million - 10 mi |                                   |                        |                     |               |               |      |                               |
| nnection<br>20 quick connects                                                                                                                                                                                                                                                                                                                                                                                                                                                                                                                                                                                                                                                                                                                                                                                                                                                                                                                                                                                                                                                                                                                                                                                                                                                                                                                                                                                                                                                                                                                                                                                                                                                                                                                                                                                                                                                                                                                                                                                                                                                                                                  | ST - straight<br>available, along | SU - b                 |                     |               | L - side left |      | SR - side right               |
| 20 quick connects                                                                                                                                                                                                                                                                                                                                                                                                                                                                                                                                                                                                                                                                                                                                                                                                                                                                                                                                                                                                                                                                                                                                                                                                                                                                                                                                                                                                                                                                                                                                                                                                                                                                                                                                                                                                                                                                                                                                                                                                                                                                                                              | available, along                  | with quick seal end en | n <b>try connec</b> | tions from st |               | P    | SR - side right<br>/C profile |