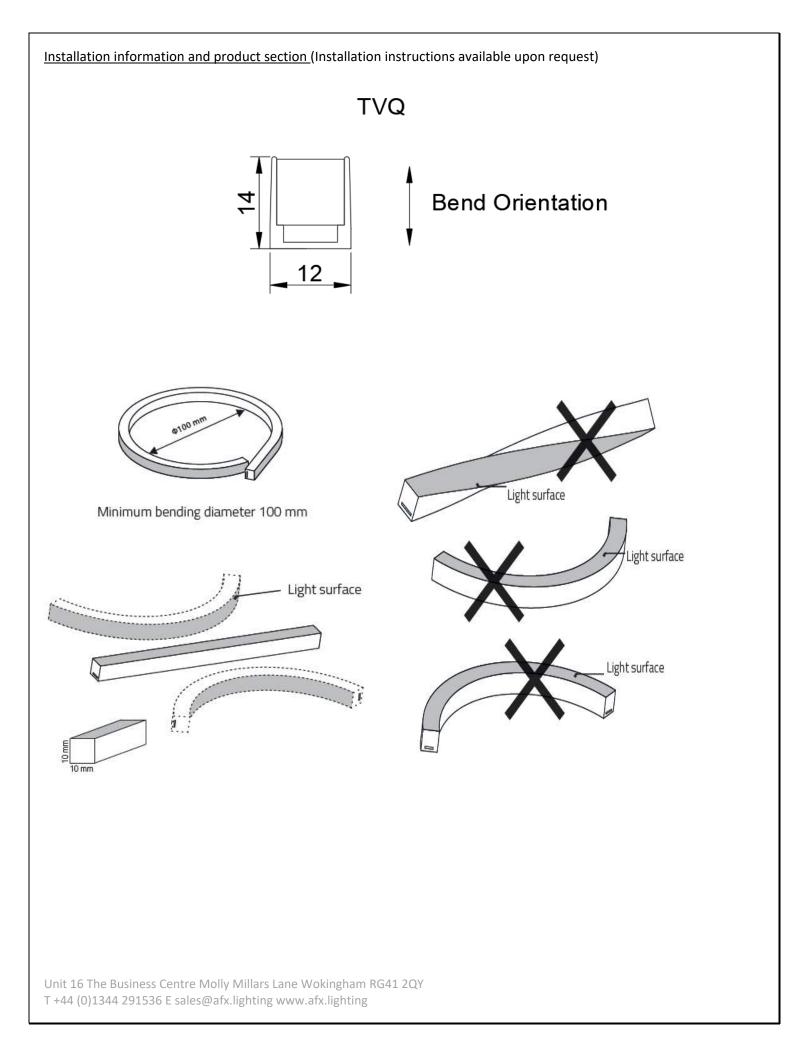

## Platin Piko Ultra TVQ RGBW 9w IP66

**General Information** 

Flexible LED strip in UV, chlorine, saltwater, solvent and heat-resistant special silicone for indoor and outdoor use IP66

9w/m, 366 lumens per m RGB W (2700k) (Finished CCT) Step Length 100mm LED Spacing 7.14mm Width 10mm x Height 10mm 24v DC Constant Voltage Beam angle: 120° CRI >80 Bending diameter: 100mm Max Single length 5m, in-feeder connector and an end cap as provided

| Platin Piko Ultra TVQ 9w RGBW 2700k 366 >80 100mm 5m L70 >36,000   kample full Luminaire Reference: Platin Piko Ultra RGB W 2700k 9w IP66   Interview of paneetion   gree of onnection   ST - straight SU - bottom SL - side left SR - side right   ompatible Accessories (See Accessories data sheet for full details)   Juminium profile, black                                                                                                                                                                                                                                                                                                                                                                                                                                                                                                                                                                                                                                                                                                                                                                                                                                                                                                                                                                                                                                                                                                                                                                                                                                                                                                                                                                                                                                                                                                                                                                                                                                                                                                                                                                              | AFX Code              | w/m          | CCT (k)           | lm/m           | CRI           | Step length<br>(mm)  | Max single<br>length (m) | Lifespan (hrs   |
|--------------------------------------------------------------------------------------------------------------------------------------------------------------------------------------------------------------------------------------------------------------------------------------------------------------------------------------------------------------------------------------------------------------------------------------------------------------------------------------------------------------------------------------------------------------------------------------------------------------------------------------------------------------------------------------------------------------------------------------------------------------------------------------------------------------------------------------------------------------------------------------------------------------------------------------------------------------------------------------------------------------------------------------------------------------------------------------------------------------------------------------------------------------------------------------------------------------------------------------------------------------------------------------------------------------------------------------------------------------------------------------------------------------------------------------------------------------------------------------------------------------------------------------------------------------------------------------------------------------------------------------------------------------------------------------------------------------------------------------------------------------------------------------------------------------------------------------------------------------------------------------------------------------------------------------------------------------------------------------------------------------------------------------------------------------------------------------------------------------------------------|-----------------------|--------------|-------------------|----------------|---------------|----------------------|--------------------------|-----------------|
| stomized length with sealed connectors on request.   (pe of innection   innection   ST - straight   SU - bottom   SL - side left   SR - side right                                                                                                                                                                                                                                                                                                                                                                                                                                                                                                                                                                                                                                                                                                                                                                                                                                                                                                                                                                                                                                                                                                                                                                                                                                                                                                                                                                                                                                                                                                                                                                                                                                                                                                                                                                                                                                                                                                                                                                             | Platin Piko Ultra TVQ | 9w           | RGBW 2700k        | 366            | >80           |                      |                          | L70 >36,000     |
| onnection ST - straight SU - bottom SL - side left SR - side right   ompatible Accessories (See Accessories data sheet for full details)   luminium profile Aluminium profile, black Aluminium profile, Aluminium profile,                                                                                                                                                                                                                                                                                                                                                                                                                                                                                                                                                                                                                                                                                                                                                                                                                                                                                                                                                                                                                                                                                                                                                                                                                                                                                                                                                                                                                                                                                                                                                                                                                                                                                                                                                                                                                                                                                                     |                       |              |                   |                | 9w IP66       |                      |                          |                 |
| ompatible Accessories (See Accessories data sheet for full details)                                                                                                                                                                                                                                                                                                                                                                                                                                                                                                                                                                                                                                                                                                                                                                                                                                                                                                                                                                                                                                                                                                                                                                                                                                                                                                                                                                                                                                                                                                                                                                                                                                                                                                                                                                                                                                                                                                                                                                                                                                                            |                       | 20           |                   |                |               | 21                   |                          |                 |
| ompatible Accessories (See Accessories data sheet for full details)                                                                                                                                                                                                                                                                                                                                                                                                                                                                                                                                                                                                                                                                                                                                                                                                                                                                                                                                                                                                                                                                                                                                                                                                                                                                                                                                                                                                                                                                                                                                                                                                                                                                                                                                                                                                                                                                                                                                                                                                                                                            | onnection S           | T - straight | 9                 | 5U - bottom    |               | SL - side left       |                          | SR - side right |
| hite collar profile for the point of the poi | mpatible Accessories  | (See Acces   | ssories data shee | et for full de | <u>tails)</u> |                      |                          |                 |
|                                                                                                                                                                                                                                                                                                                                                                                                                                                                                                                                                                                                                                                                                                                                                                                                                                                                                                                                                                                                                                                                                                                                                                                                                                                                                                                                                                                                                                                                                                                                                                                                                                                                                                                                                                                                                                                                                                                                                                                                                                                                                                                                |                       |              |                   |                |               | Aluminium            | PVC                      | profile         |
|                                                                                                                                                                                                                                                                                                                                                                                                                                                                                                                                                                                                                                                                                                                                                                                                                                                                                                                                                                                                                                                                                                                                                                                                                                                                                                                                                                                                                                                                                                                                                                                                                                                                                                                                                                                                                                                                                                                                                                                                                                                                                                                                | luminium profile      |              |                   | Aluminium pro  |               | Aluminium<br>profile | PVC                      | profile         |
|                                                                                                                                                                                                                                                                                                                                                                                                                                                                                                                                                                                                                                                                                                                                                                                                                                                                                                                                                                                                                                                                                                                                                                                                                                                                                                                                                                                                                                                                                                                                                                                                                                                                                                                                                                                                                                                                                                                                                                                                                                                                                                                                | luminium profile      |              |                   | Aluminium pro  |               | Aluminium<br>profile | PVC                      | profile         |