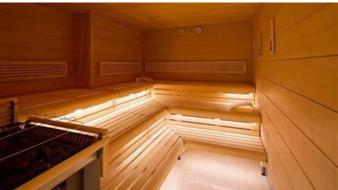

# Sauna TVQ (Top Bend) White IP68

#### **General Information**

Flexible LED strip in UV-, chlorine-, saltwater, solvent and heat-resistant special silicone for indoor and outdoor use, IP68 6w, 280 lumens per m

Single Colour White 2200, 2400, 2700, 3000k, 4000k (Finished CCT)