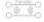

Cuttable every 55.6mm LED spacing: 9.3mm

Width 16mm x Height 17mm Bending radius: 300mm

Max Single length 10m, in-feeder connector and an end cap as provided

Customized length with sealed connectors on request.

## **Compatible Accessories (See Accessories data sheet for full details)**

Note: Do not twist or bend against bend orientation on install