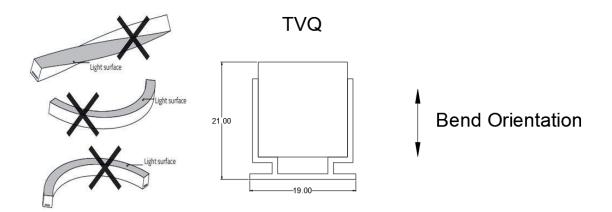

# Sauna TVQ (Top Bend) White IP68

Cuttable every 55.6mm LED spacing: 9.3mm

Width 16mm x Height 17mm Bending radius: 300mm

Max Single length 10m, in-feeder connector and an end cap as provided

Customized length with sealed connectors on request.

## **Compatible Accessories (See Accessories data sheet for full details)**

Note: Do not twist or bend against bend orientation on install