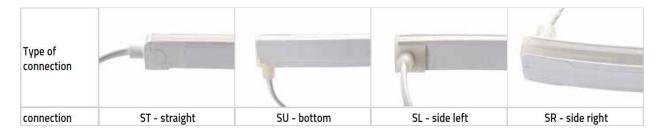

The above data are typical values. Due to tolerances in the production process and electrical components, values for light output and electrical power can vary up to 10%.

| Generic<br>Product | Product Type | Bend Orientation | Colour<br>(Finished CCT) | w/m | Mounting Accessory    | Cable Entry     |
|--------------------|--------------|------------------|--------------------------|-----|-----------------------|-----------------|
| Sauna              | TVQ White    | Тор              | 2200k                    | 6w  | MC - 50mm Clip        | End (Standard)  |
| Sauna              | TVQ White    | Тор              | 2400k                    | 6w  | MP – Mounting Profile | Side Left - SL  |
| Sauna              | TVQ White    | Тор              | 2700k                    | 6w  |                       |                 |
| Sauna              | TVQ White    | Тор              | 3000k                    | 6w  |                       | Side Right – SR |
| Sauna              | TVQ White    | Тор              | 4000k                    | 6w  |                       | Rear - R        |