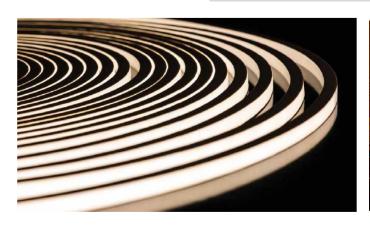

#### **General Information**

Flexible LED strip in UV-, chlorine-, saltwater, solvent and heat-resistant special silicone for indoor and outdoor use, IP68 6w, 280 lumens per m

Single Colour White 2200, 2400, 2700, 3000k, 4000k (Finished CCT)

Cuttable every 55.6mm LED spacing: 9.3mm

Width 16mm x Height 17mm Bending radius: 300mm

Max Single length 10m, in-feeder connector and an end cap as provided

Customized length with sealed connectors on request.

Constant light output and extended lifetime due to an integrated constant current source on the circuit board.