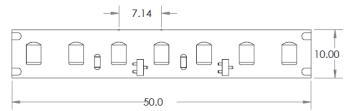

## ARCHITECTURAL FX

Technicians of Light

# Integrate

### Pro 80

### **General Information**

- Flexible LED strip IP20
- 24v DC Constant Voltage
- Beam angle: 120°
- CRI >80
- R9 >35
- Increments 62.5mm, 50mm, 41.67mm, 31.25
- LED Pitch: 8.9mm, 7.14mm, 5.95mm, 4.46mm
  LED Increment and pitch dependent on Power p/m
- Lifespan L70: ≥ 50,000 hours
- Dimmable Mains (Triac) DALI, DMX, 0-10v
- Max Ambient operating temperature (6-14w/m 50°c, 18w/m 45°c, 29-39w/m 35°c)
- Integrate fixtures IP40, IP44
- 5 Year warranty

#### LED Increment and Pitch dependent on Power/m:

4.8w, 9.6w, 14w/m LED Increment 62.5mm LED Pitch 8.9mm



#### 18w/m LED Increment 50mm LED Pitch 7.14mm



#### 29w/m LED Increment 41.67mm LED Pitch 5.95mm



#### 39w/m LED Increment 31.25mm LED Pitch 4.46mm







IP44 Test image by Nemko

| Integrate<br>LED Code | ССТ   | 4.8w/m | 9.6w/m | 14w/m | 18w/m | 29w/m | 39w/m |
|-----------------------|-------|--------|--------|-------|-------|-------|-------|
|                       |       | lm/m   | lm/m   | lm/m  | lm/m  | lm/m  | lm/m  |
| Pro 80                | 1900k | 590    | 1238   | 1750  | 2220  | 3314  | 4320  |
| Pro 80                | 2300k | 620    | 1258   | 1770  | 2260  | 3354  | 4360  |
| Pro 80                | 2700k | 640    | 1278   | 1790  | 2280  | 3374  | 4380  |
| Pro 80                | 3000k | 650    | 1350   | 1890  | 2400  | 3552  | 4610  |
| Pro 80                | 4000k | 680    | 1390   | 2010  | 2480  | 3700