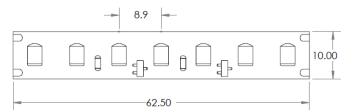

#### LED Increment and Pitch dependent on Power/m:

4.8w, 9.6w, 14w/m LED Increment 62.5mm LED Pitch 8.9mm