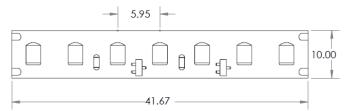

## ARCHITECTURAL FX

Technicians of Light

# Integrate

### Pro 80

### **General Information**

- Flexible LED strip IP20
- 24v DC Constant Voltage
- Beam angle: 120°
- CRI >80
- R9 >35
- Increments 62.5mm, 50mm, 41.67mm, 31.25
- LED Pitch: 8.9mm, 7.14mm, 5.95mm, 4.46mm
  LED Increment and pitch dependent on Power p/m
- Lifespan L70: ≥ 50,000 hours
- Dimmable Mains (Triac) DALI, DMX, 0-10v
- Max Ambient operating temperature (6-14w/m 50°c, 18w/m 45°c, 29-39w/m 35°c)
- Integrate fixtures IP40, IP44
- 5 Year warranty

#### LED Increment and Pitch dependent on Power/m:

4.8w, 9.6w, 14w/m LED Increment 62.5mm LED Pitch 8.9mm



#### 18w/m LED Increment 50mm LED Pitch 7.14mm



#### 29w/m LED Increment 41.67mm LED Pitch 5.95mm



#### 39w/m LED Increment 31.25mm LED Pitch 4.46mm







IP44 Test image by Nemko

| Integrate<br>LED Code | ССТ   | 4.8w/m | 9.6w/m | 14w/m | 18w/m | 29w/m | 39w/m |
|-----------------------|-------|--------|--------|-------|-------|-------|-------|
|                       |       | lm/m   | lm/m   | lm/m  | lm/m  | lm/m  | lm/m  |
| Pro 80                | 1900k | 590    | 1238   | 1750  | 2220  | 3314  | 4320  |
| Pro 80                | 2300k | 620    | 1258   | 1770  | 2260  | 3354  | 4360  |
| Pro 80                | 2700k | 640    | 1278   | 1790  | 2280  | 3374  | 4380  |
| Pro 80                | 3000k | 650    | 1350   | 1890  | 2400  | 3552  | 4610  |
| Pro 80                | 4000k | 680    | 1390   | 2010  | 2480  | 3700  | 4800  |
| Pro 80                | 5000k | 780    |