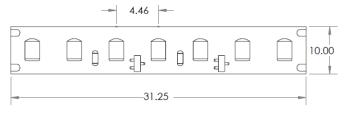

#### 39w/m LED Increment 31.25mm LED Pitch 4.46mm

IP44 Test image by Nemko

| Integrate<br>LED Code | ССТ   | 4.8w/m | 9.6w/m | 14w/m | 18w/m | 29w/m | 39w/m |
|-----------------------|-------|--------|--------|-------|-------|-------|-------|
|                       |       | lm/m   | lm/m   | lm/m  | lm/m  | lm/m  | lm/m  |
| Pro 80                | 1900k | 590    | 1238   | 1750  | 2220  | 3314  | 4320  |
| Pro 80                | 2300k | 620    | 1258   | 1770  | 2260  | 3354  | 4360  |
| Pro 80                | 2700k | 640    | 1278   | 1790  | 2280  | 3374  | 4380  |
| Pro 80                | 3000k | 650    | 1350   | 1890  | 2400  | 3552  | 4610  |
| Pro 80                | 4000k | 680    | 1390   | 2010  | 2480  | 3700  | 4800  |
| Pro 80                | 5000k | 780    | 1405   | 1970  | 2500  | 3700  | 4800  |
| Pro 80                | 6500k | 750    | 1350   | 1890  | 2400  | 3552  | 4610  |