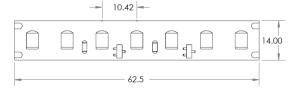

### **General Information**

• Flexible LED strip IP20

• 24v DC Constant Voltage

• Beam angle: 120°

RGB

Increments 62.5mmLED Pitch: 10.42mm

• Lifespan L70: ≥ 60,000 hours

• Dimmable – Dali, DMX

#### LED Increment 62.5mm LED Pitch 10.42

| Integrate<br>LED Code | w/m | lm/m |
|-----------------------|-----|------|
| RGB 17                | 17  | 568  |
| RGB 28                | 28  | 948  |

Note: -40% light loss with Opal cover