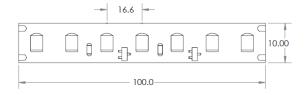

14w & 18w/m LED Increment 100mm LED Pitch 16.6mm

| Integrate<br>LED Code | ССТ   | 14w/m | 18w/m | 22w/m |
|-----------------------|-------|-------|-------|-------|
|                       |       | lm/m  | lm/m  | lm/m  |
| RGB W                 | 2400k | 360   | 655   | 985   |
| RGB W                 | 2700k | 391   | 681   | 1037  |
| RGB W                 | 3000k | 415   | 700   | 1068  |