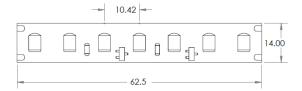

22w/m LED Increment 62.5mm LED Pitch 10.42mm

Note: -40% light loss with Opal cover