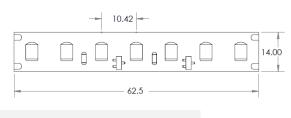

## ARCHITECTURAL FX

Technicians of Light

# Integrate SPI (RGB & RGB W Pixelated)

### **General Information**

- Flexible LED strip IP20
- 24v DC Constant Voltage
- Beam angle: 120°
- CRI >95
- R9 >90
- Increments 62.5mm
- LED Pitch: 10.42mm
- Lifespan L70: ≥ 36,000 hours
- Dimmable DMX (SPI De-Coder required)
- Max Ambient operating temperature (14.4w/m 50°c)
- Integrate fixtures IP40, IP44
- 5 Year warranty



#### 15.4w/m LED Increment 100mm LED Pitch 16.6mm



| Integrate<br>LED Code | ССТ   | 15.4w/m |
|-----------------------|-------|---------|
|                       |       | lm/m    |
| RGB                   |       |         |
| RGB W                 | 2400k | 360     |
| RGB W                 | 2700k | 391     |
| RGB W                 | 3000k | 415     |
|                       |       |         |

Note: -40% light loss with Opal cover

#### About the Light source:

24v, flexible LED strip with reflective, white surface and 3M adhesive tape on the back. Homogeneous light source for fixtures with Opal covers <15mm from LED to Opal cover. Bridgelux LEDs of the highest quality. 120° beam angle.

"One Bin Only" within 2 MacAdam

Integrated Constant Current technology to guarantee Constant color and Intensity over from first to last LED ove