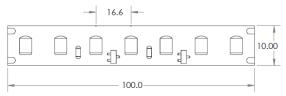

#### 15.4w/m LED Increment 100mm LED Pitch 16.6mm

| Integrate<br>LED Code | ССТ   | 15.4w/m |
|-----------------------|-------|---------|
|                       |       | lm/m    |
| RGB                   |       |         |
| RGB W                 | 2400k | 360     |
| RGB W                 | 2700k | 391     |
| RGB W                 | 3000k | 415     |
|                       |       |         |