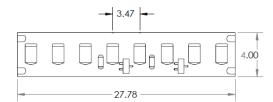

### **General Information**

- Flexible LED strip IP20
- 24v DC Constant Voltage
- Beam angle: 120°
- CRI >90
- R9 >65
- Increments 27.78mm
- LED Pitch: 3.4mm
  - LED Increment and pitch dependent on Power p/m
- Lifespan L70: ≥ 50,000 hours
- Dimmable Mains (Triac) DALI, DMX, 0-10v
- Max Ambient operating temperature 50°c)
- Integrate fixtures IP40, IP44
- For use with Slim series profiles only
- 6/6, 8/9, 21/9, 8A8
- 5 Year warranty

| Integrate<br>LED Code | ССТ   | 6w/m | 9w/m |
|-----------------------|-------|------|------|
|                       |       | lm/m | lm/m |
| SL                    | 2200k | 500  | 720  |
| SL                    | 2350k | 520  | 750  |
| SL                    | 2500k | 540  | 810  |
| SL                    | 2700k | 600  | 900  |
| SL                    | 3000k | 630  | 945  |
| SL                    | 4000k | 650  | 960  |